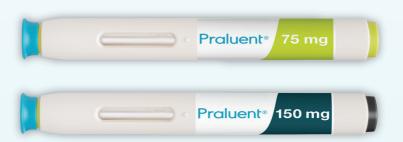

## **SUPPORT FOR YOUR PATIENTS**

**My Pal Coach Patient Support Program**, is aiming to support your patients while taking Praluent medication by providing them with additional support from **Patient Call Center who will**: