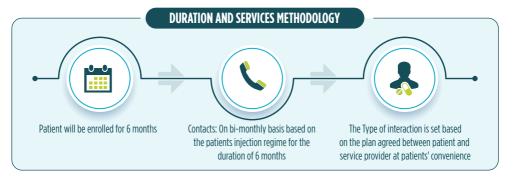

## If the patient agrees to receive the services offered by the My Pal Coach, then Refer your patients by calling local number provided below You will sign the consent form The program Patient call center agent will call them for registration and starting the service